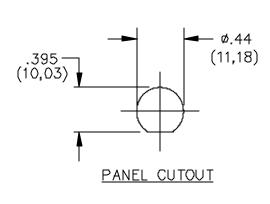

## **RATINGS:**

Nominal Impedance:; 50 Ohms

**ORDERING INFORMATION:** Model 4889

All dimensions are in inches and metric. All specifications are to the latest revisions. Specifications are subject to change without notice. Registered trademarks are the property of their respective companies. Made in USA