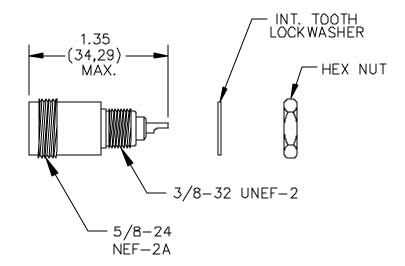

## **MATERIALS:**

Body and Fittings: Brass, Alloy 360, ½ Hard Center Contact: Gold Plated Beryllium Copper

Dielectric: PTFE

Finish:

Body and Fittings: Tarnish Resistant

Center Contact Gold Plated Marking: POMONA ELECT. 4889

## **RATINGS:**

Nominal Impedance:; 50 Ohms

**ORDERING INFORMATION:** Model 4889

All dimensions are in inches and metric. All specifications are to the latest revisions. Specifications are subject to change without notice. Registered trademarks are the property of their respective companies. Made in USA